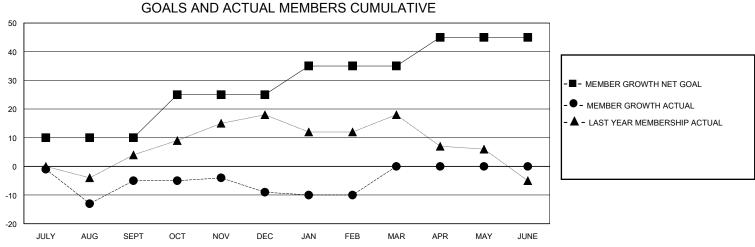

## MONTHLY MEMBERSHIP PROGRESS REPORT

## District 7 I

Results as of: 2/29/2024

|                         | GMT CA                                            |  |  |
|-------------------------|---------------------------------------------------|--|--|
| Members                 |                                                   |  |  |
| RESULTS FOR 2023-2024   |                                                   |  |  |
| MEMBER GROWTH<br>ACTUAL | DROPPED<br>MEMBERS ACTUA<br>(including transfers) |  |  |
| 25                      | 26                                                |  |  |
| 26                      | 28                                                |  |  |
| 8                       | 8                                                 |  |  |
| 0                       | 0                                                 |  |  |
|                         |                                                   |  |  |
|                         |                                                   |  |  |
| _                       |                                                   |  |  |

| DROPPED CLUBS: 0        |         | 22 CLUBS OF 30 ADDED 1 OR MORE<br>NEW MEMBERS | GENDER DISTRIBUTION  MALE 378 (65.40%)  FEMALE 200 (34.60%) |                            |    |
|-------------------------|---------|-----------------------------------------------|-------------------------------------------------------------|----------------------------|----|
| DROPPED MEMBERS         |         |                                               | FLIVIALE                                                    | 200 (04.0070)              |    |
| DECEASED                | 7       | CLICK HERE FOR CUMULATIVE                     | TOTAL FAMILY UNIT MEMBERS                                   |                            | 61 |
| CLUB CANCELLED<br>OTHER | 0<br>55 | MEMBERSHIP DATA                               |                                                             | FAMILY MEMBERS PAYING HALF |    |
| TOTAL                   | 62      |                                               | 5020                                                        |                            |    |